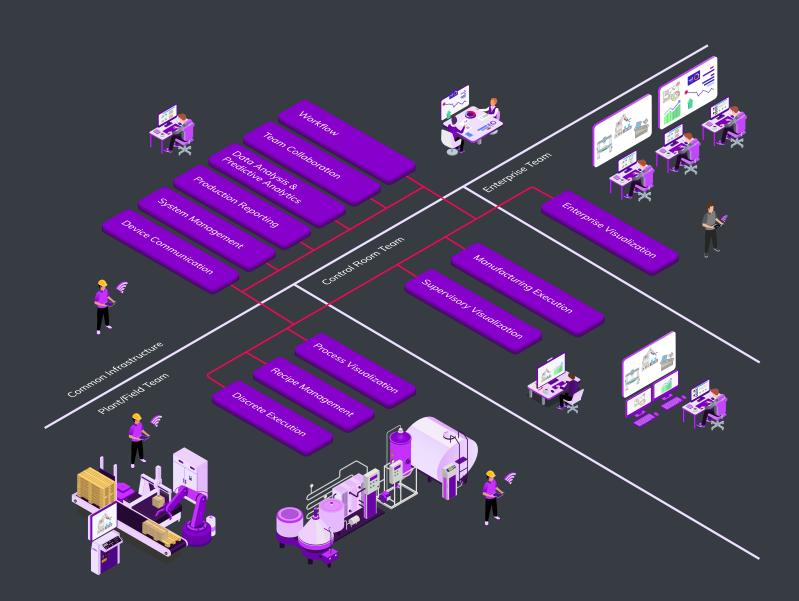

# Operations as your foundation

Achieve operational excellence from edge to enterprise.

AVEVA Operations Control are subscription offers offered through AVEVA<sup>™</sup> Flex. They deliver added value to organizations of any size with the flexibility to access the most comprehensive industrial operations management software and scale as their business requirements change. These unlimited subscriptions enable a comprehensive set of software applications to improve operations, performance, safety, quality, and overall profitability. AVEVA Operations Control features rich capabilities that include HMI/SCADA visualization, mobility, analytics, reporting, workflow, and development tools in a hybrid cloud and on-premises configuration.

# A day in the life of modern operations

AVEVA Operations Control subscriptions define the productivity software necessary for the modern industrial operations environment. Three core offers (Edge, Supervisory and Enterprise) provide all the tools necessary for plant/field, control room, and enterprise teams to drive actionable information, collaborate effectively, and accelerate their operational excellence. Add-on packages for AVEVA<sup>™</sup> Manufacturing Execution System, AVEVA<sup>™</sup> Insight, including Guided Analytics, provide advanced functionality for manufacturing execution, workflow management, and artificial intelligence (AI).