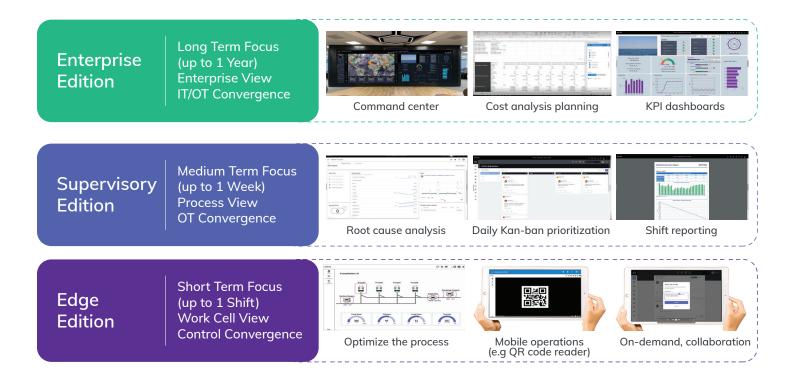

# A day in the life of modern operations

AVEVA Operations Control subscriptions define the productivity software necessary for the modern industrial operations environment. Three core offers (Edge, Supervisory and Enterprise) provide all the tools necessary for plant/field, control room, and enterprise teams to drive actionable information, collaborate effectively, and accelerate their operational excellence. Add-on packages for AVEVA<sup>™</sup> Manufacturing Execution System, AVEVA<sup>™</sup> Insight, including Guided Analytics, provide advanced functionality for manufacturing execution, workflow management, and artificial intelligence (AI).