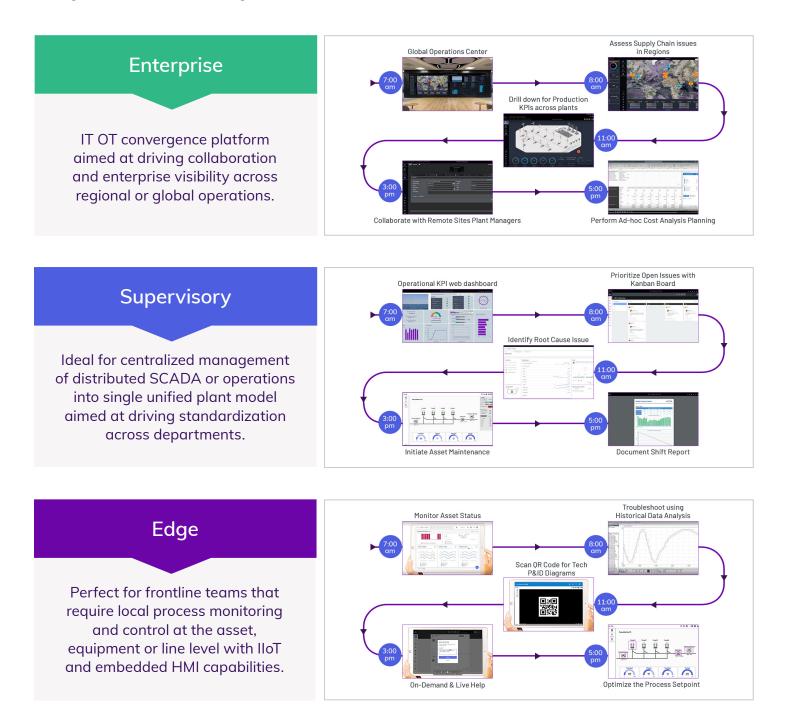

# A day in the life of modern operations

AVEVA Operations Control subscriptions define the productivity software necessary for the modern industrial operations environment. Three core offers (Edge, Supervisory and Enterprise) provide all the tools necessary for plant/field, control room, and enterprise teams to drive actionable information, collaborate effectively, and accelerate their operational excellence. Add-on packages for AVEVA<sup>™</sup> Manufacturing Execution System, AVEVA<sup>™</sup> Insight, including Guided Analytics, provide advanced functionality for manufacturing execution, workflow management, and artificial intelligence (AI).